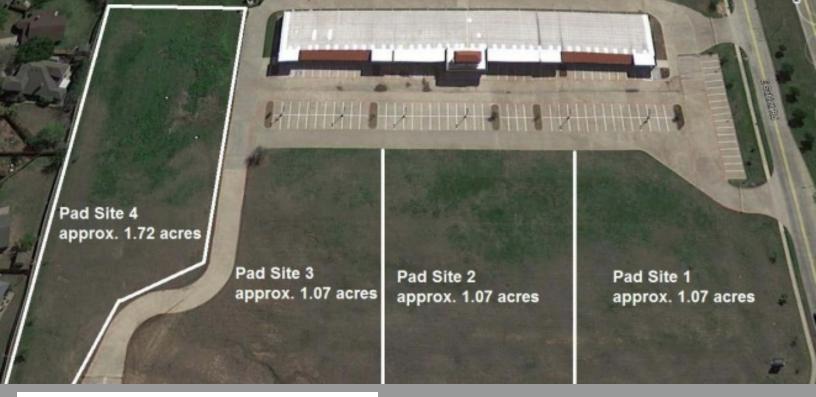

## **Features**

Arlington Place Pad Sites are conveniently located in a friendly neighborhood environment with easy access to Collins Street and Sublett Road. The ownership recently completed a remodel to the existing building and is now occupied by a charter school with over 120 students and faculty. Hard corner site with traffic signal is currently available - Owner build to suit opportunities with competitive lease back rates! Come be part of this new and exciting project in South Arlington!!

## BUILD TO SUIT FOR LEASE

Total Acres: 4.93 Call for Price

Jason Morahan Broker/Asset Manager (972) 465-8400 ext. 101 Jason@RealSpaceTexas.com Real Space 3990 East Side Avenue Dallas, TX 75226